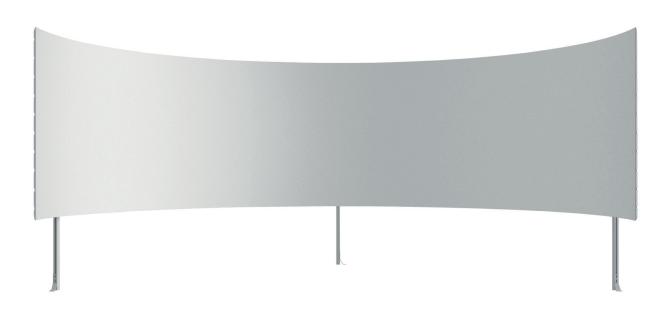

# Round

Round is the screen with a reduce curvature especially designed for simulators. The screen has a 64x36.5 mm alluminium structure on which the projection surface is mounted with a system of metal springs that guarantees the correct surface tension. Round was developed to meet a growing demand for simulator solution ideal for installations in control rooms, museums and in virtual reality contexts. Available in the full choice of surface of fixed screens range. Suitable for floor installations only.